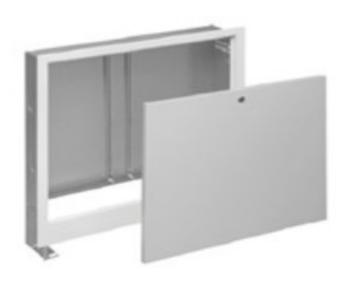

## Description of the product

Manifold box **INNOBOX INNA** are designed for manifold with accessories like connection valve sets, drain valves , vents.

The boxes are made of galvanized sheet metal ,powder coated with paint RAL 9016 (white). Jhe back wall is equipped with 2 fitting guides for a distance adjustment between manifold fixing points.

Each guide has 2 screws M8x25 with nuts.

As a standard, manifold box doors are equipped with a key lock.

Side walls have pre-marked entries to provide a side supply for manifold.

Movable feet make possible to adjust the cabinet height above a substrate.

With adjustable front frame the manifold box mount depth can be fixed.